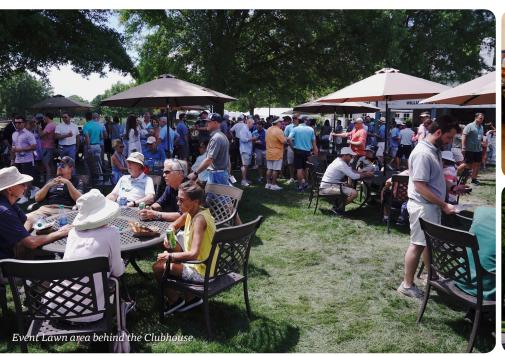

# **CLUBHOUSE**

If you want to be in the center of the social scene during tournament week, Clubhouse tickets are for you! Clubhouse tickets feature a specialty grill on the lawn, multiple bars and expanded viewing areas all within close proximity to the 1st tee, 9th green and 10th tee. Ideal for entertaining and socializing, this is your opportunity to be near all the action around the prestigious Quail Hollow Clubhouse! Each ticket includes:

- Access to the Clubhouse and Event Lawn area located directly behind the Clubhouse
- Access to the Clubhouse Bar—a quaint boutique with unique apparel and gifts
  that includes a convenient bar so you can shop, enjoy your favorite cocktail and
  watch all the tournament coverage on one of the HDTVs
- Upscale food and beverage available for purchase
- Access to restrooms inside the Clubhouse and executive restrooms on the Event Lawn