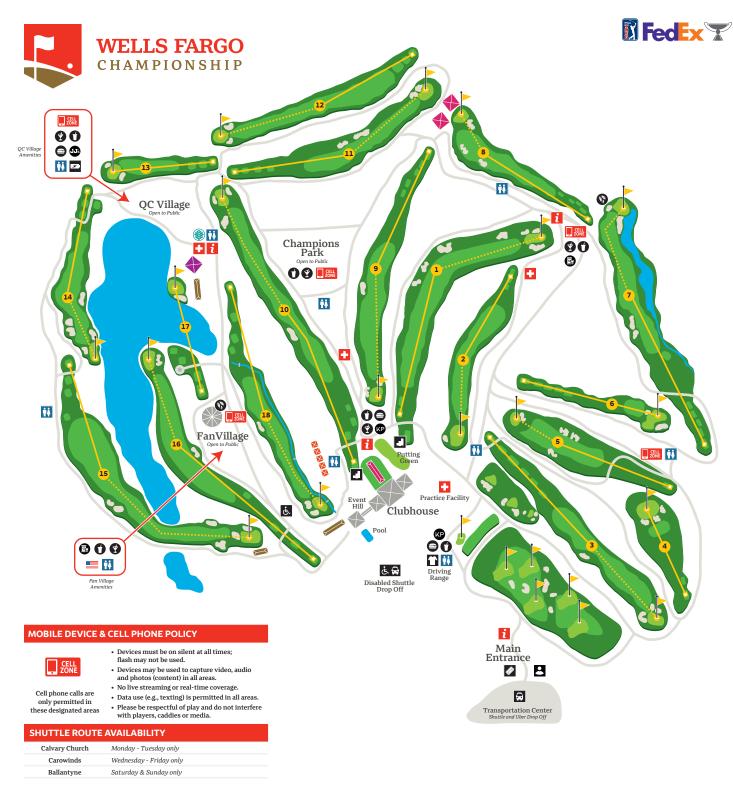

| Gereen I                                     | MAY 3 - 9, 2021<br>L=Lakeside T= Tee F=Fairway DR=Driving Range |                                                                         |                                            |
|----------------------------------------------|-----------------------------------------------------------------|-------------------------------------------------------------------------|--------------------------------------------|
|                                              | ES & DIRECTIONAL                                                | ay Die Diring lange                                                     |                                            |
| SYMBOL                                       | AMENITIES                                                       | LOCATIONS                                                               |                                            |
| +                                            | Atrium Health                                                   | Practice Facility • 2T • 9G • QC Village                                |                                            |
| <b>•</b>                                     | First Aid<br>Atrium Health Family<br>Care Center                | QC Village<br>Infant Feeding & Diaper Changing                          |                                            |
| i                                            | Information                                                     | Main Entrance • 8T • 9G • 17G                                           |                                            |
| ŧŧ                                           | Restrooms                                                       | DR • 3T • 6G • 8F • 9F • 10T • 10F<br>13F • 15T • 16F Fan Village • 17G |                                            |
|                                              | Patriot's Outpost                                               | 16F Fan Village                                                         |                                            |
| Ť                                            | Merchandise                                                     | DR                                                                      |                                            |
| -                                            | Bleachers                                                       | 1T•10T                                                                  |                                            |
| رفتہ                                         | Disabled Seating                                                | 18G                                                                     |                                            |
| ė. 🔒                                         | Disabled & Clubhouse<br>Shuttle Drop-Off                        | Front Left of Clubhouse                                                 |                                            |
| ×                                            | Mobile Charging<br>Stations                                     | QC Village                                                              |                                            |
| <del>G</del>                                 | General Shuttles                                                | Main Entrance                                                           |                                            |
| ø                                            | Ticket Office                                                   | Main Entrance                                                           |                                            |
| 2                                            | Ambassador Alley<br>presented by<br>Atrium Health               | Main Entrance                                                           |                                            |
| HOSPI                                        | TALITY VENUES                                                   |                                                                         |                                            |
| SYMBOL                                       | AMENITIES                                                       | LOCATIONS                                                               |                                            |
| $\rightarrow \rightarrow \leftarrow \langle$ | Dining Chalet <sup>1</sup>                                      | 15G•17L•17G•18G                                                         |                                            |
| $\times$                                     | Marquee Row 1                                                   | 18F                                                                     |                                            |
| $\times$                                     | Champions Club $^{\scriptscriptstyle 1}$                        | 8G•11G                                                                  |                                            |
| $\times$                                     | Executive Club <sup>1</sup>                                     | 176                                                                     |                                            |
| 89                                           | Green Mile Club <sup>1</sup>                                    | 17T•8T                                                                  |                                            |
| $\rightarrow \rightarrow \rightarrow$        | Brighthouse Financial®<br>Event Lawn <sup>1</sup>               | Behind Clubhouse                                                        |                                            |
| FOOD 8                                       | & BEVERAGE                                                      |                                                                         |                                            |
| SYMBOL                                       | AMENITIES                                                       | LOCATIONS                                                               |                                            |
| 9                                            | Classic Fare                                                    | DR • 9G • QC Village                                                    |                                            |
| 0                                            | Drink Stands                                                    | DR•8T•9G•Champions Park•QC Village•<br>16F Fan Village                  |                                            |
| •                                            | Mixed Drinks                                                    | 8T • 9G • Champions Park • 16F Fan Village •<br>QC Village              |                                            |
| 6                                            | Express Stand                                                   | 8T • 16F Fan Village                                                    |                                            |
| •                                            | JJ's Red Hots                                                   | QC Village                                                              |                                            |
| <b>KP</b>                                    | Knowledge Perk<br>Coffee                                        | DR•9G                                                                   | [                                          |
|                                              |                                                                 |                                                                         | Inclement Weather<br>Policy For Spectators |